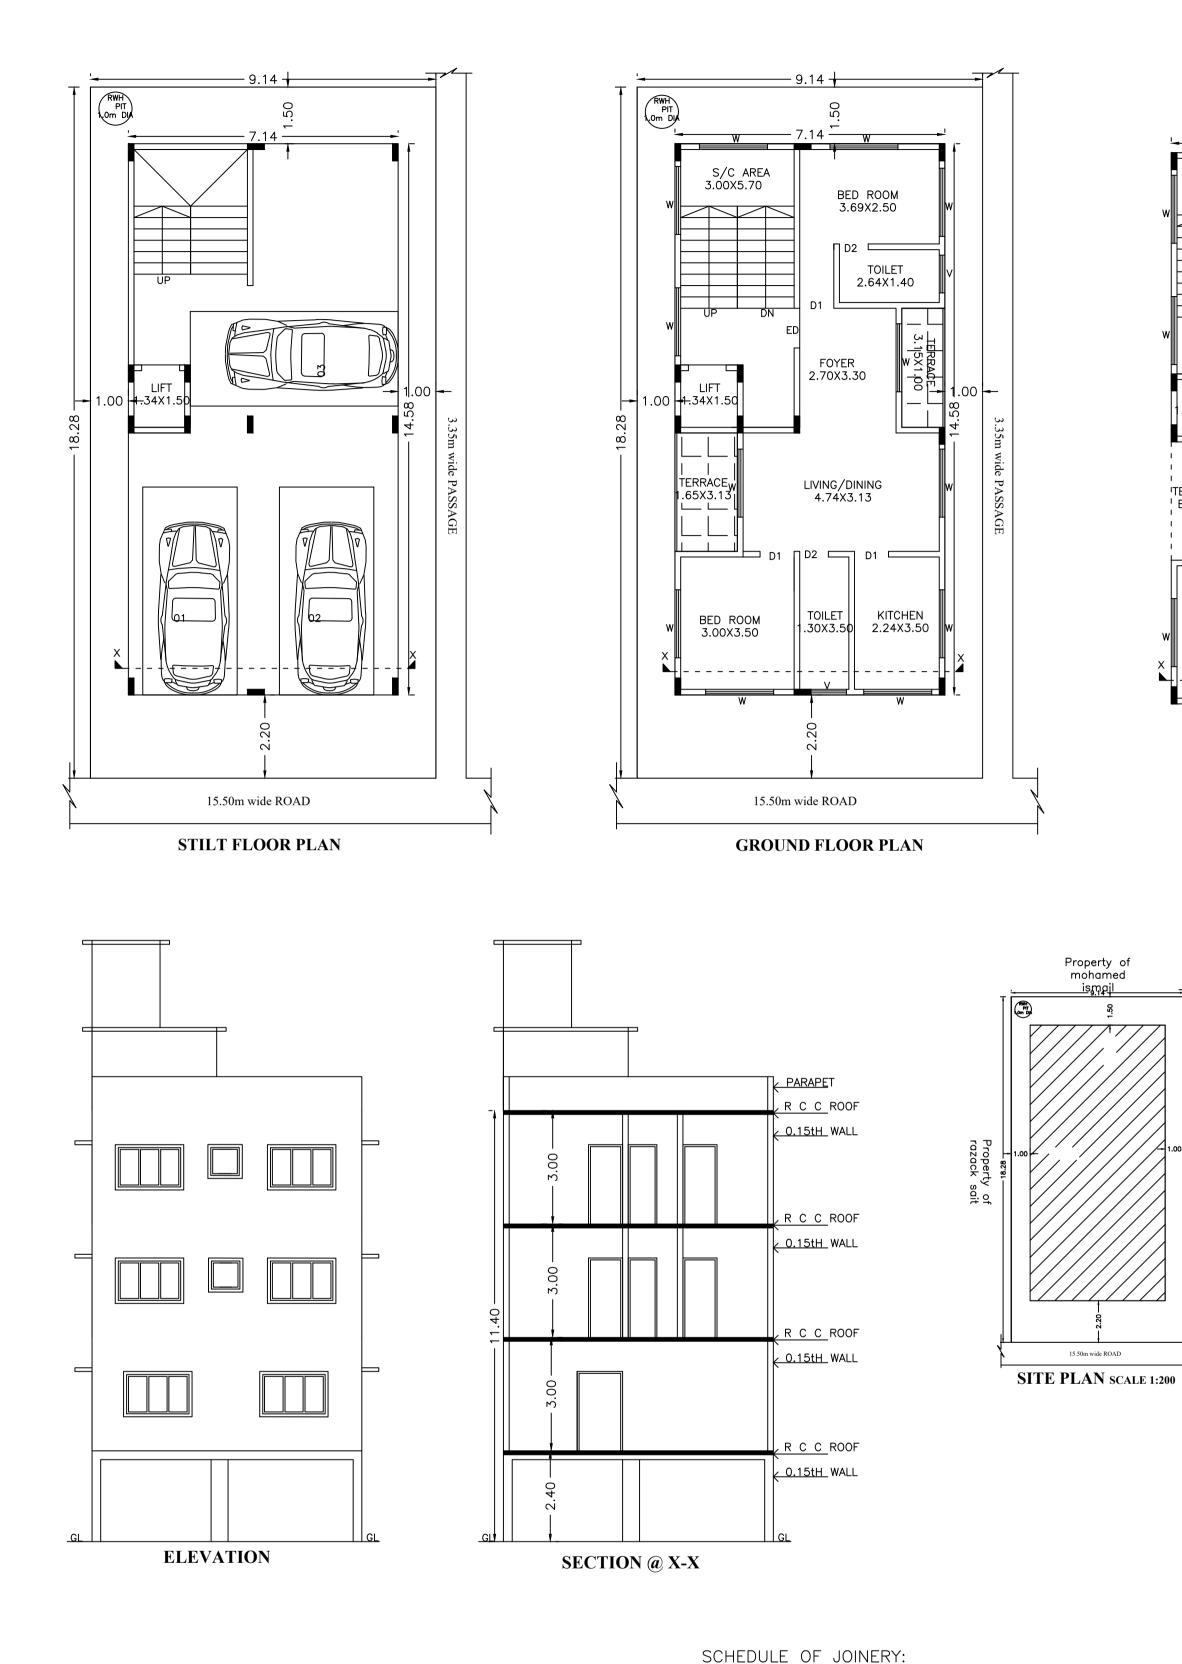

HARVESTING STRUCTURES

BED ROOM

3.69X2.50

∏ D2 □\_\_\_\_

FOYER

2.70X3.30

LIVING/DINING 4.74X3.13

TOILET

1.30X3.50 2.24X3.50

TOILET

2.64X1.40

KITCHEN