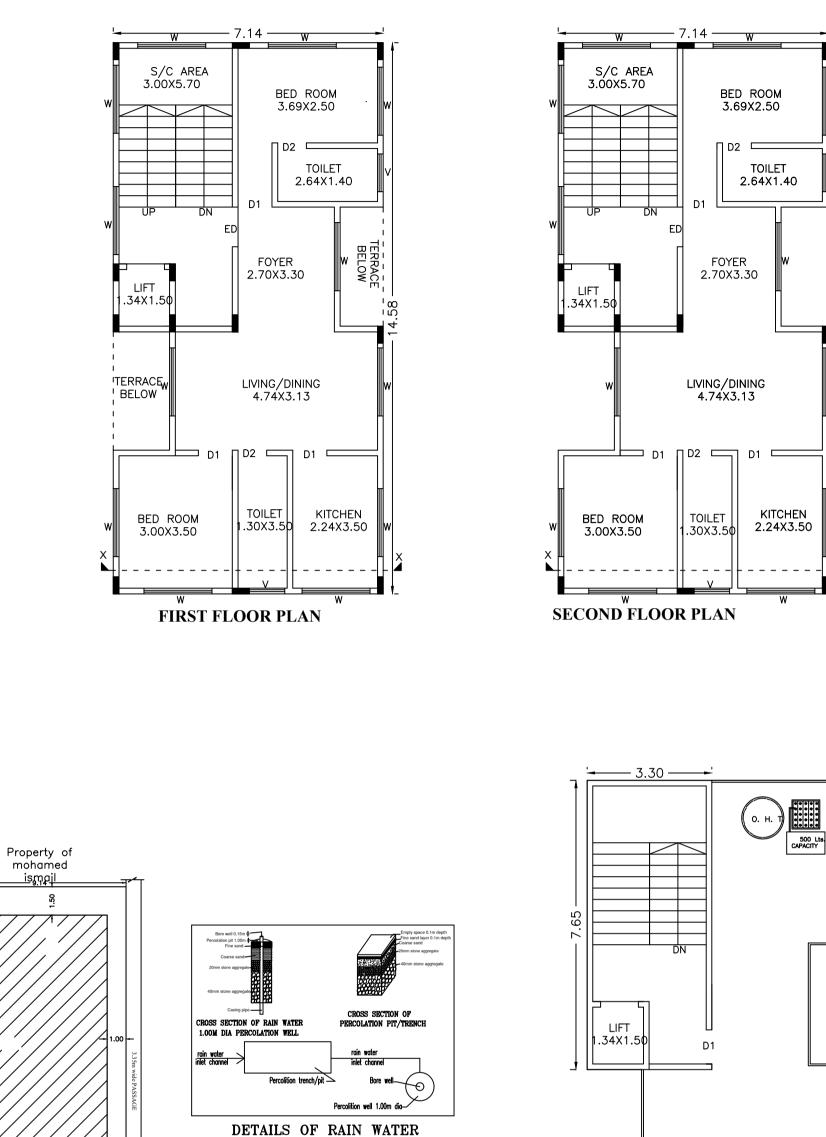

HARVESTING STRUCTURES

BED ROOM

3.69X2.50

∏ D2 □\_\_\_\_

FOYER

2.70X3.30

LIVING/DINING 4.74X3.13

TOILET

1.30X3.50 2.24X3.50

TOILET

2.64X1.40

KITCHEN